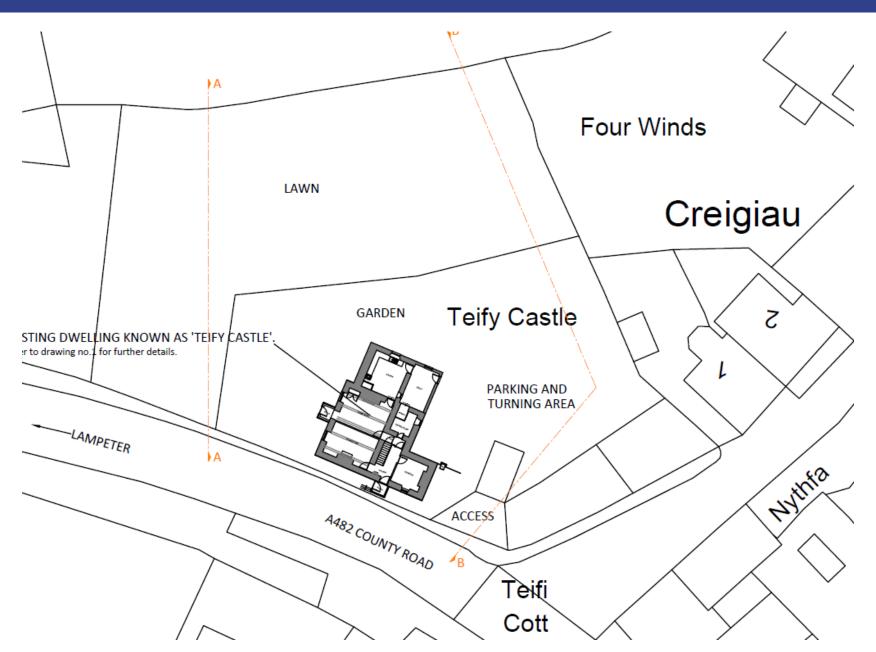

TION PROPERTY PRIOR TO DEMOLITION WORKS



#### **REAR OF APPLICATION PROPERTY**



#### VIEW FROM REAR OF EXISTING PATIO AND GARAGE



#### **VIEW FROM MAIN ROAD**



No 2 Troed yr Ynys

#### VIEW OF FRONT OF PROPERTY AND PROPERTIES OF TROED YR YNYS



#### View towards side and rear gardens of 4 & 6 Troed yr Ynys



#### VIEW TOWARDS REAR GARDENS OF NOS. 2 AND 4 TROED YR YNYS



## PL/02798 VIEW FROM SIDE GARDEN OF NO. 6 TROED YR YNYS



## PL/02798 VIEW FROM REAR GARDEN OF NO. 4 TROED YR YNYS



## PL/02798 VIEW FROM REAR GARDEN OF NO. 2 TROED YR YNYS



Helen Rice

Lle a Chynaliadwyedd - Y Gwasanaethau Cynllunio Place and Sustainability - Planning Services

Adran Yr Amgylchedd - Environment Department





# PL/03011 Site Location and Aerial (2020)





# PL/03011 Existing Block Plan



## PL/03011 Proposed Block Plan



## PL/03011 Proposed Block Plan



#### PL/03011 Existing Elevations and Floor Plans



#### PL/03011 Proposed Elevations



#### PL/03011 Proposed Basement and Ground Floor Plan





#### PL/03011 Proposed First Floor and Roof Plan





#### PL/03011 Existing and Proposed Cross Section A-A



#### PL/03011 Existing and Proposed Cross Section B-B



EXISTING CROSS SECTION B











#### PL/03011 Site Photos November 2021 (Front Elevation)



#### PL/03011 Site Photos November 2021 (Rear Elevation)



#### PL/03011 Site Photos November 2021



#### PL/03011 Site Photos November 2021



#### PL/03011 Site Photos November 2021



Helen Rice

Lle a Chynaliadwyedd - Y Gwasanaethau Cynllunio Place and Sustainability - Planning Services

Adran Yr Amgylchedd