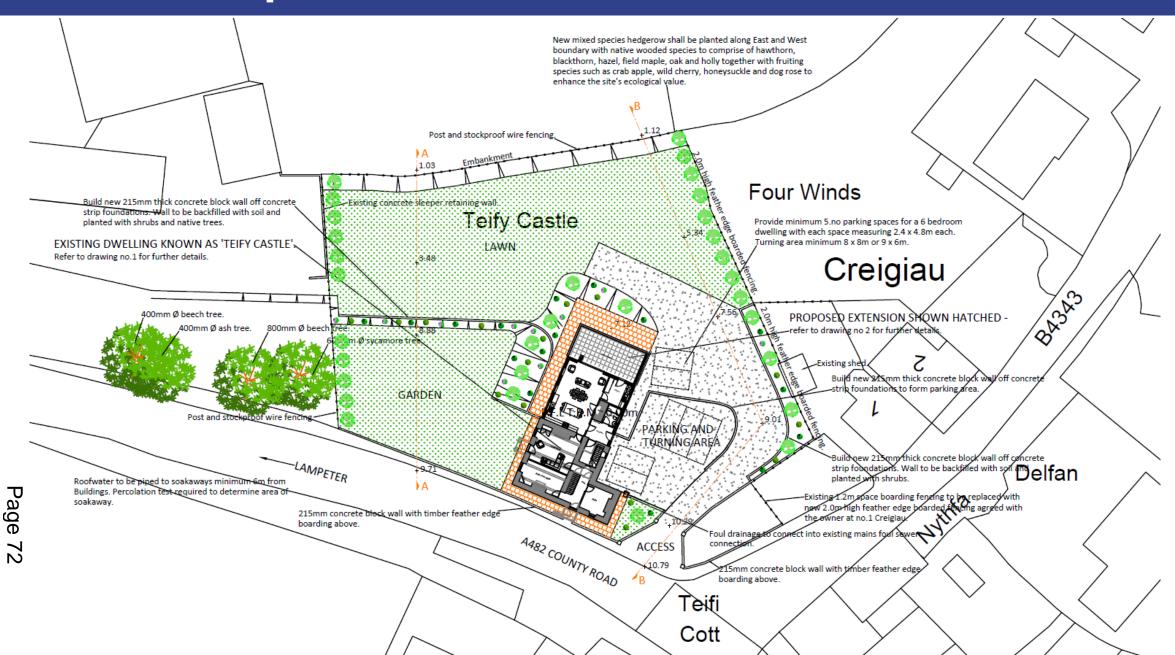

PROPERTY**



#### VIEW FROM REAR OF EXISTING PATIO AND GARAGE



#### **VIEW FROM MAIN ROAD**



No 2 Troed yr Ynys

#### VIEW OF FRONT OF PROPERTY AND PROPERTIES OF TROED YR YNYS



#### View towards side and rear gardens of 4 & 6 Troed yr Ynys



#### VIEW TOWARDS REAR GARDENS OF NOS. 2 AND 4 TROED YR YNYS



## PL/02798 VIEW FROM SIDE GARDEN OF NO. 6 TROED YR YNYS



## PL/02798 VIEW FROM REAR GARDEN OF NO. 4 TROED YR YNYS



## PL/02798 VIEW FROM REAR GARDEN OF NO. 2 TROED YR YNYS



Helen Rice

Lle a Chynaliadwyedd - Y Gwasanaethau Cynllunio Place and Sustainability - Planning Services

Adran Yr Amgylchedd - Environment Department





# PL/03011 Site Location and Aerial (2020)





# PL/03011 Existing Block Plan



## PL/03011 Proposed Block Plan



## PL/03011 Proposed Block Plan



#### PL/03011 Existing Elevations and Floor Plans



#### PL/03011 Proposed Elevations



#### PL/03011 Proposed Basement and Ground Floor Plan





#### PL/03011 Proposed First Floor and Roof Plan





#### PL/03011 Existing and Proposed Cross Section A-A



#### PL/03011 Existing and Proposed Cross Section B-B



EXISTING CROSS SECTION B











#### PL/03011 Site Photos November 2021 (Front Elevation)



#### PL/03011 Site Photos November 2021 (Rear Elevation)



#### PL/03011 Site Photos November 2021



#### PL/03011 Site Photos November 2021



#### PL/03011 Site Photos November 2021



Helen Rice

Lle a Chynaliadwyedd - Y Gwasanaethau Cynllunio Place and Sustainability - Planning Services

Adran Yr Amgylchedd - Environment Department



#### PL/03049 Site Location Plan