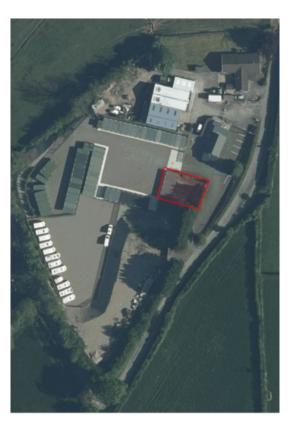

#### PL/03049 Site development timeline

Dragon Guard Office Dragon Guard Storage Reception & Waiting Area 12300 [40'-5"]

First Floor Plan 1:100