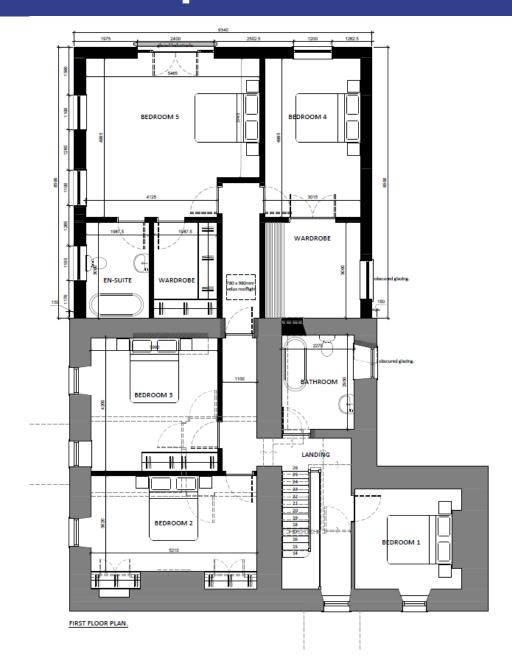

side and rear gardens of 4 & 6 Troed yr Ynys



#### VIEW TOWARDS REAR GARDENS OF NOS. 2 AND 4 TROED YR YNYS



## PL/02798 VIEW FROM SIDE GARDEN OF NO. 6 TROED YR YNYS



## PL/02798 VIEW FROM REAR GARDEN OF NO. 4 TROED YR YNYS



## PL/02798 VIEW FROM REAR GARDEN OF NO. 2 TROED YR YNYS



Helen Rice

Lle a Chynaliadwyedd - Y Gwasanaethau Cynllunio Place and Sustainability - Planning Services

Adran Yr Amgylchedd - Environment Department





# PL/03011 Site Location and Aerial (2020)





# PL/03011 Existing Block Plan



## PL/03011 Proposed Block Plan



## PL/03011 Proposed Block Plan



#### PL/03011 Existing Elevations and Floor Plans



#### PL/03011 Proposed Elevations



#### PL/03011 Proposed Basement and Ground Floor Plan





#### PL/03011 Proposed First Floor and Roof Plan





#### PL/03011 Existing and Proposed Cross Section A-A



#### PL/03011 Existing and Proposed Cross Section B-B



EXISTING CROSS SECTION B











#### PL/03011 Site Photos November 2021 (Front Elevation)



#### PL/03011 Site Photos November 2021 (Rear Elevation)



#### PL/03011 Site Photos November 2021



#### PL/03011 Site Photos November 2021



#### PL/03011 Site Photos November 2021



Helen Rice

Lle a Chynaliadwyedd - Y Gwasanaethau Cynllunio Place and Sustainability - Planning Services

Adran Yr Amgylchedd - Environment Department



#### PL/03049 Site Location Plan











#### PL/03049 Site development timeline













Dragon Guard Office Dragon Guard Storage Reception & Waiting Area 12300 [40'-5"]

First Floor Plan 1:100









## Diolch | Thank you

sirgar.l