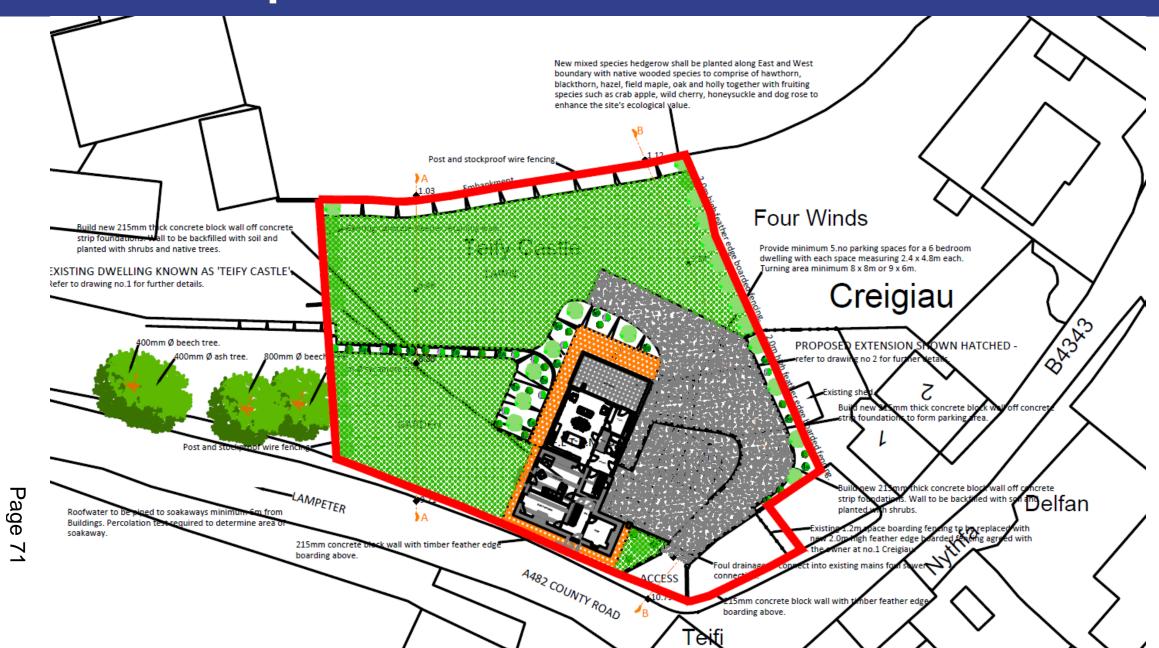

ORKS



#### **REAR OF APPLICATION PROPERTY**



#### VIEW FROM REAR OF EXISTING PATIO AND GARAGE



#### **VIEW FROM MAIN ROAD**



No 2 Troed yr Ynys

#### VIEW OF FRONT OF PROPERTY AND PROPERTIES OF TROED YR YNYS



#### View towards side and rear gardens of 4 & 6 Troed yr Ynys



#### VIEW TOWARDS REAR GARDENS OF NOS. 2 AND 4 TROED YR YNYS



## PL/02798 VIEW FROM SIDE GARDEN OF NO. 6 TROED YR YNYS



## PL/02798 VIEW FROM REAR GARDEN OF NO. 4 TROED YR YNYS



## PL/02798 VIEW FROM REAR GARDEN OF NO. 2 TROED YR YNYS



Helen Rice

Lle a Chynaliadwyedd - Y Gwasanaethau Cynllunio Place and Sustainability - Planning Services

Adran Yr Amgylchedd - Environment Department





# PL/03011 Site Location and Aerial (2020)





# PL/03011 Existing Block Plan



## PL/03011 Proposed Block Plan



## PL/03011 Proposed Block Plan



#### PL/03011 Existing Elevations and Floor Plans



#### PL/03011 Proposed Elevations



#### PL/03011 Proposed Basement and Ground Floor Plan





#### PL/03011 Proposed First Floor and Roof Plan





#### PL/03011 Existing and Proposed Cross Section A-A



#### PL/03011 Existing and Proposed Cross Section B-B



EXISTING CROSS SECTION B











#### PL/03011 Site Photos November 2021 (Front Elevation)



#### PL/03011 Site Photos November 2021 (Rear Elevation)



#### PL/03011 Site Photos November 2021



#### PL/03011 Site Photos November 2021



#### PL/03011 Site Photos November 2021



Helen Rice

Lle a Chynaliadwyedd - Y Gwasanaethau Cynllunio Place and Sustainability - Planning Services

Adran Yr Amgylchedd - Environment Department



#### P