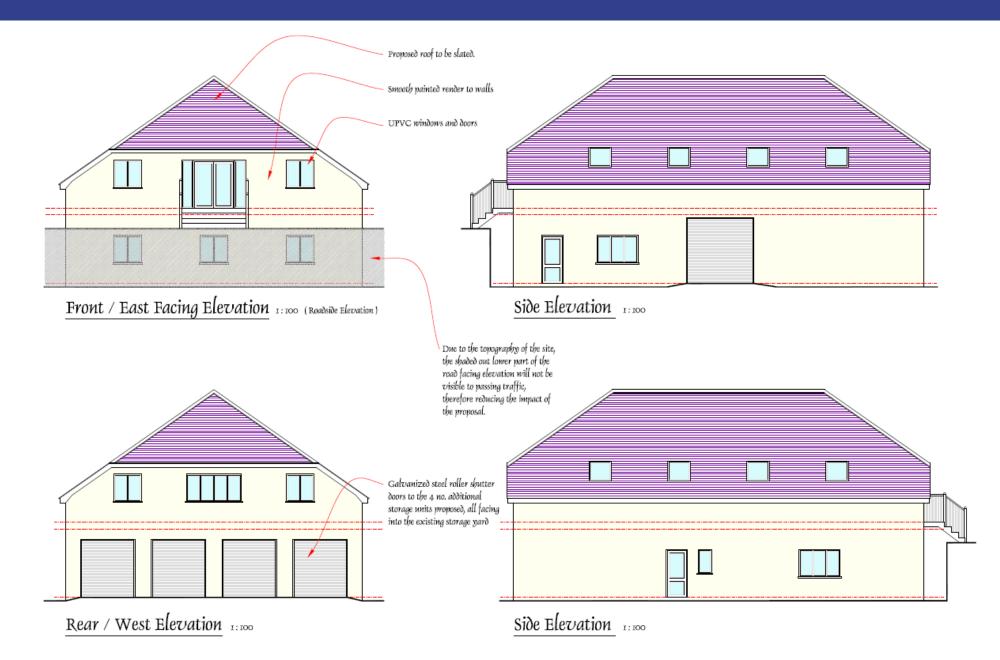

#### PL/03049 Site development timeline

Dragon Guard Office Dragon Guard Storage Reception & Waiting Area 12300 [40'-5"]

First Floor Plan 1:100