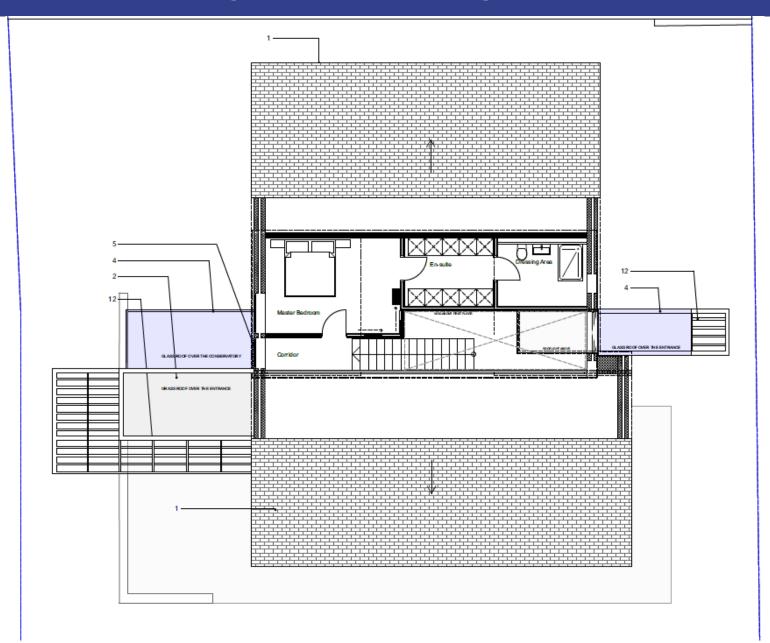

|
| Drawing Title                                                                                                                                       | Drawn<br>Checked |                  | Dr. No. 4759/2 |

#### Floor plans (Plot 2)

















<sup>2</sup>age 29













Paul Roberts

Lle a Chynaliadwyedd - Y Gwasanaethau Cynllunio Place and Sustainability - Planning Services

Adran Yr Amgylchedd - Environment Department



#### **WIDER LOCATION PLAN**



#### **LOCATION PLAN**



#### **AERIAL PHOTOGRAPH**









Existing north elevation





Existing south elevation





#### **EXISTING FIRST FLOOR PLAN**



#### PROPOSED FRONT ELEVATION





#### PROPOSED SIDE ELEVATIONS

#### Proposed north elevation





Proposed south elevation



#### **Proposed first floor plan**



#### 3D IMAGE OF EXTENDED DWELLING



#### **Previously refused application PL/01052**

Proposed front elevation



Proposed north elevation





#### FRONT OF APPLICATION PROPERTY



## PL/02798 FRONT OF APPLICATION PROPERTY PRIOR TO DEMOLITION WORKS



#### **REAR OF APPLICATION PROPERTY**



#### VIEW FROM REAR OF EXISTING PATIO AND GARAGE



#### **VIEW FROM MAIN ROAD**



No 2 Troed yr Ynys

#### VIEW OF FRONT OF PROPERTY AND PROPERTIES OF TROED YR YNYS



#### View towards side and rear gardens of 4 & 6 Troed yr Ynys



#### VIEW TOWARDS REAR GARDENS OF NOS. 2 AND 4 TROED YR YNYS



## PL/02798 VIEW FROM SIDE GARDEN OF NO. 6 TROED YR YNYS



## PL/02798 VIEW FROM REAR GARDEN OF NO. 4 TROED YR YNYS



## PL/02798 VIEW FROM REAR GARDEN OF NO. 2 TROED YR YNYS



Helen Rice

Lle a Chyn