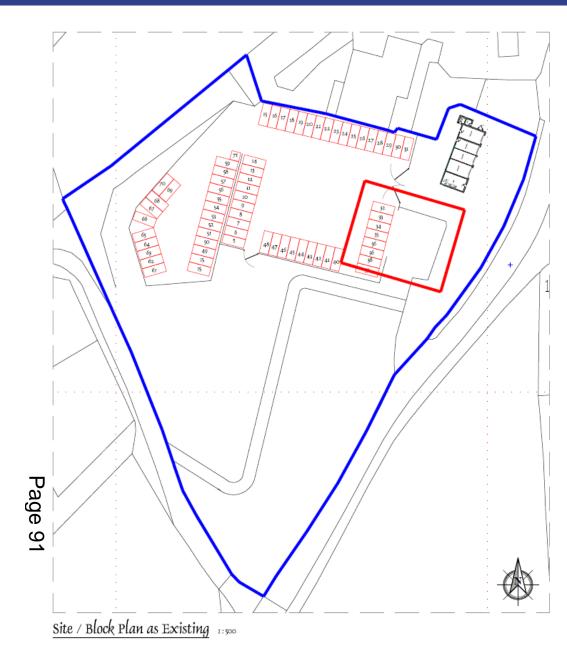

#### PL/03011 Existing Elevations and Floor Plans



#### PL/03011 Proposed Elevations



#### PL/03011 Proposed Basement and Ground Floor Plan





#### PL/03011 Proposed First Floor and Roof Plan





#### PL/03011 Existing and Proposed Cross Section A-A



#### PL/03011 Existing and Proposed Cross Section B-B



EXISTING CROSS SECTION B











#### PL/03011 Site Photos November 2021 (Front Elevation)



#### PL/03011 Site Photos November 2021 (Rear Elevation)



#### PL/03011 Site Photos November 2021



#### PL/03011 Site Photos November 2021



#### PL/03011 Site Photos November 2021



Helen Rice

Lle a Chynaliadwyedd - Y Gwasanaethau Cynllunio Place and Sustainability - Planning Services

Adran Yr Amgylchedd - Environment Department



#### PL/03049 Site Location Plan











#### PL/03049 Site development timeline













Dragon Guard Office Dragon Guard Storage Reception & Waiting Area 12300 [40'-5"]

First Floor Plan 1:100









## Diolch | Thank you

sirgar.llyw.cymru

carmarthenshire.gov.wales



This page is intentionally left blank