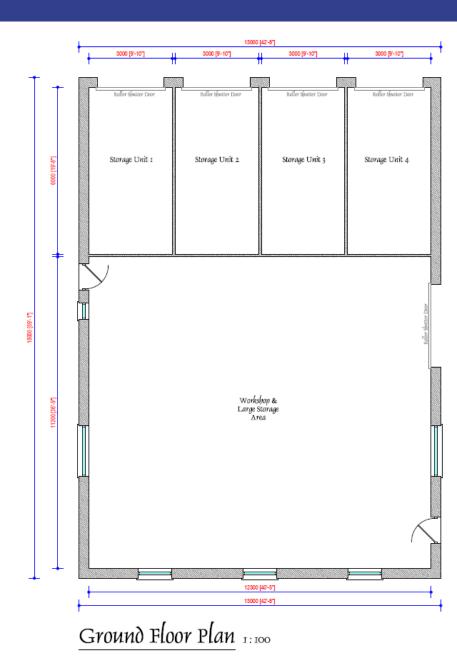

#### PL/03049 Site development timeline

Dragon Guard Office Dragon Guard Storage Reception & Waiting Area 12300 [40'-5"]

First Floor Plan 1:100