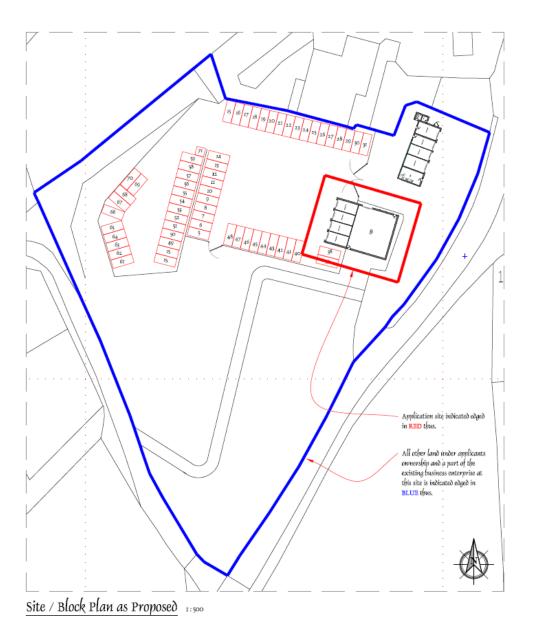

#### PL/03011 Existing Elevations and Floor Plans



#### PL/03011 Proposed Elevations



#### PL/03011 Proposed Basement and Ground Floor Plan





#### PL/03011 Proposed First Floor and Roof Plan





#### PL/03011 Existing and Proposed Cross Section A-A



#### PL/03011 Existing and Proposed Cross Section B-B



EXISTING CROSS SECTION B











#### PL/03011 Site Photos November 2021 (Front Elevation)



#### PL/03011 Site Photos November 2021 (Rear Elevation)



#### PL/03011 Site Photos November 2021



#### PL/03011 Site Photos November 2021



#### PL/03011 Site Photos November 2021



Helen Rice

Lle a Chynaliadwyedd - Y Gwasanaethau Cynllunio Place and Sustainability - Planning Services

Adran Yr Amgylchedd - Environment Department



#### PL/03049 Site Location Plan











#### PL/03049 Site development timeline













Dragon Guard Office Dragon Guard Storage Reception & Waiting Area 12300 [40'-5"]

First Floor Plan 1:100









## Diolch | Thank you

sirgar.llyw.cymru

carmarthenshire.gov.wales



This page is intentionally left blank