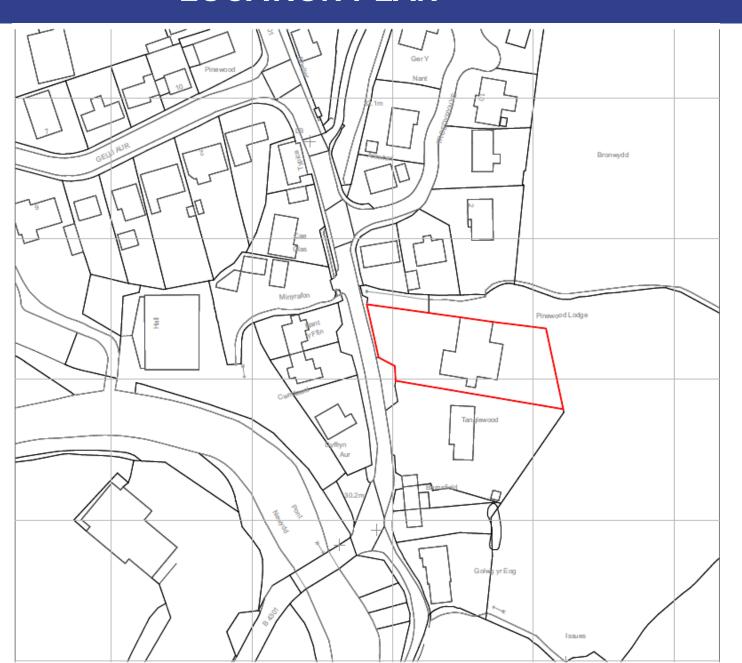

-----------------------------------------|------------------|------------------|----------------|
| Job Title                                                                                                                                           | Scale<br>Date    | 1:50<br>APR 2021 | Revision       |
| Drawing Title                                                                                                                                       | Drawn<br>Checked |                  | Dr. No. 4759/2 |

#### Floor plans (Plot 2)

















<sup>2</sup>age 29













Paul Roberts

Lle a Chynaliadwyedd - Y Gwasanaethau Cynllunio Place and Sustainability - Planning Services

Adran Yr Amgylchedd - Environment Department



#### **WIDER LOCATION PLAN**



#### **LOCATION PLAN**



#### **AERIAL PHOTOGRAPH**









Existing north elevation





Existing south elevation





#### **EXISTING FIRST FLOOR PLAN**



#### PROPOSED FRONT ELEVATION





#### PROPOSED SIDE ELEVATIONS

#### Proposed north elevation





Proposed south elevation



#### **Proposed first floor plan**



#### 3D IMAGE OF EXTENDED DWELLING



#### **Previously refused application PL/01052**

Proposed front elevation



Proposed north elevation





#### FRONT OF APPLICATION PROPERTY



## PL/02798 FRONT OF APPLICATION PROPERTY PRIOR TO DEMOLITION WORKS



#### **REAR OF APPLICATION PROPERTY**



#### VIEW FROM REAR OF EXISTING PATIO AND GARAGE



#### **VIEW FROM MAIN ROAD**



No 2 Troed yr Ynys

#### VIEW OF FRONT OF PROPERTY AND PROPERTIES OF TROED YR YNYS



#### View towards side and rear