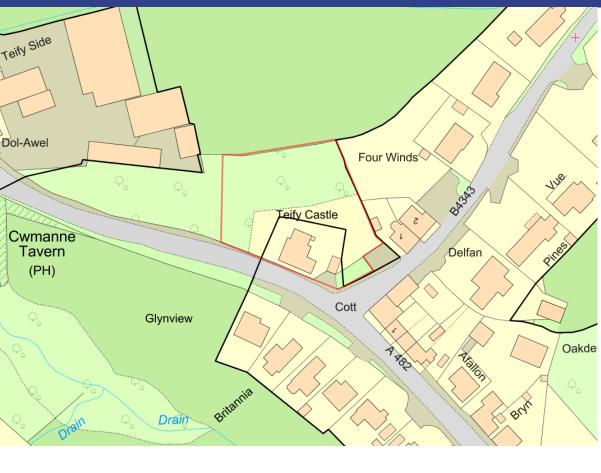

ERTY



## PL/02798 FRONT OF APPLICATION PROPERTY PRIOR TO DEMOLITION WORKS



#### **REAR OF APPLICATION PROPERTY**



#### VIEW FROM REAR OF EXISTING PATIO AND GARAGE



#### **VIEW FROM MAIN ROAD**



No 2 Troed yr Ynys

#### VIEW OF FRONT OF PROPERTY AND PROPERTIES OF TROED YR YNYS



#### View towards side and rear gardens of 4 & 6 Troed yr Ynys



#### VIEW TOWARDS REAR GARDENS OF NOS. 2 AND 4 TROED YR YNYS



## PL/02798 VIEW FROM SIDE GARDEN OF NO. 6 TROED YR YNYS



## PL/02798 VIEW FROM REAR GARDEN OF NO. 4 TROED YR YNYS



## PL/02798 VIEW FROM REAR GARDEN OF NO. 2 TROED YR YNYS



Helen Rice

Lle a Chynaliadwyedd - Y Gwasanaethau Cynllunio Place and Sustainability - Planning Services

Adran Yr Amgylchedd - Environment Department





# PL/03011 Site Location and Aerial (2020)





# PL/03011 Existing Block Plan



## PL/03011 Proposed Block Plan



## PL/03011 Proposed Block Plan



#### PL/03011 Existing Elevations and Floor Plans



#### PL/03011 Proposed Elevations



#### PL/03011 Proposed Basement and Ground Floor Plan





#### PL/03011 Proposed First Floor and Roof Plan





#### PL/03011 Existing and Proposed Cross Section A-A



#### PL/03011 Existing and Proposed Cross Section B-B



EXISTING CROSS SECTION B











#### PL/03011 Site Photos November 2021 (Front Elevation)



#### PL/03011 Site Photos November 2021 (Rear Elevation)



#### PL/03011 Site Photos November 2021



#### PL/03011 Site Photos November 2021



#### PL/03011 Site Photos November 2021



Helen Rice

Lle a Chynaliadwyedd - Y Gwasanaethau Cynllunio Place and Sustainability - Pl