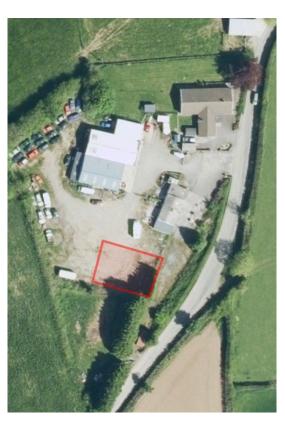

#### PL/03049 Site development timeline

Dragon Guard Office Dragon Guard Storage Reception & Waiting Area 12300 [40'-5"]

First Floor Plan 1:100