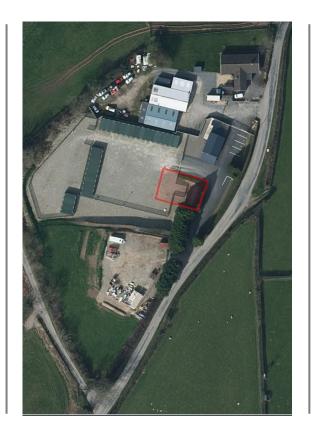

#### PL/03049 Site development timeline

Dragon Guard Office Dragon Guard Storage Reception & Waiting Area 12300 [40'-5"]

First Floor Plan 1:100