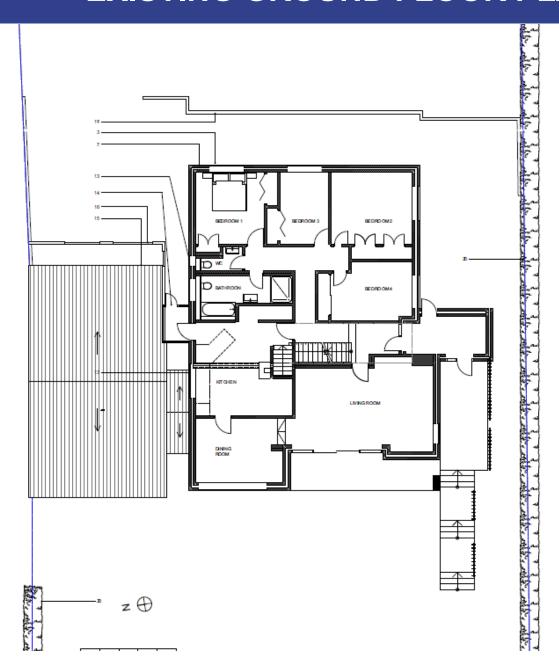

|
| Job Title                                                                                                                                           | Scale<br>Date    | 1:50<br>APR 2021 | Revision       |
| Drawing Title                                                                                                                                       | Drawn<br>Checked |                  | Dr. No. 4759/2 |

#### Floor plans (Plot 2)

















<sup>2</sup>age 29













Paul Roberts

Lle a Chynaliadwyedd - Y Gwasanaethau Cynllunio Place and Sustainability - Planning Services

Adran Yr Amgylchedd - Environment Department



#### **WIDER LOCATION PLAN**



#### **LOCATION PLAN**



#### **AERIAL PHOTOGRAPH**









Existing north elevation





Existing south elevation





#### **EXISTING FIRST FLOOR PLAN**



#### PROPOSED FRONT ELEVATION





#### PROPOSED SIDE ELEVATIONS

#### Proposed north elevation





Proposed south elevation



#### **Proposed first floor plan**



#### 3D IMAGE OF EXTENDED DWELLING



#### **Previously refused application PL/01052**

Proposed front elevation



Proposed north elevation





#### FRONT OF APPLICATION PROPERTY



## PL/02798 FRONT OF APPLICATION PROPERTY PRIOR TO DEMOLITION WORKS



#### **REAR OF APPLICATION PROPERTY**



#### VIEW FROM REAR OF EXISTING PATIO AND GARAGE



#### **VIEW FROM MAIN ROAD**



No 2 Troed yr Ynys

#### VIEW OF FRONT OF PROPERTY AND PROPERTIES OF TROED YR YNYS



#### View towards side and rear gardens of 4 & 6 Troed yr Ynys



#### VIEW TOWARDS REAR GARDENS OF NOS. 2 AND 4 TROED YR YNYS