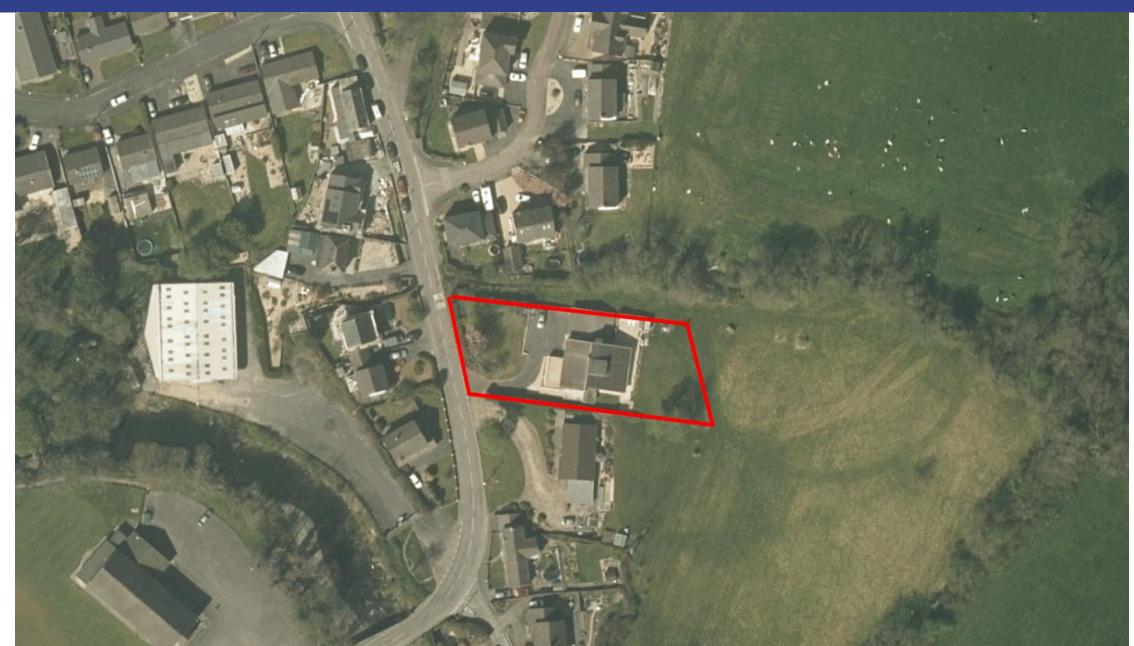

-----------|------------------|------------------|----------------|
| Job Title                                                                                                                                           | Scale<br>Date    | 1:50<br>APR 2021 | Revision       |
| Drawing Title                                                                                                                                       | Drawn<br>Checked |                  | Dr. No. 4759/2 |

#### Floor plans (Plot 2)

















<sup>2</sup>age 29













Paul Roberts

Lle a Chynaliadwyedd - Y Gwasanaethau Cynllunio Place and Sustainability - Planning Services

Adran Yr Amgylchedd - Environment Department



#### **WIDER LOCATION PLAN**



#### **LOCATION PLAN**



#### **AERIAL PHOTOGRAPH**









Existing north elevation





Existing south elevation





#### **EXISTING FIRST FLOOR PLAN**



#### PROPOSED FRONT ELEVATION





#### PROPOSED SIDE ELEVATIONS

#### Proposed north elevation





Proposed south elevation



#### **Proposed first floor plan**



#### 3D IMAGE OF EXTENDED DWELLING



#### **Previously refused application PL/01052**

Proposed front elevation



Proposed north elevation





#### FRONT OF APPLICATION PROPERTY



## PL/02798 FRONT OF APPLICATION PROPERTY PRIOR TO DEMOLITION WORKS



#### **REAR OF APPLICATION PROPERTY**



#### VIEW FROM REAR OF EXISTING PATIO AND GARAGE



#### **VIEW FROM MAIN ROAD**



No 2 Troed yr Ynys

#### VIEW OF FRONT OF PROPERTY AND PROPERTIES OF TROED YR YNYS



#### View towards side and rear gardens of 4 & 6 Troed yr Yny