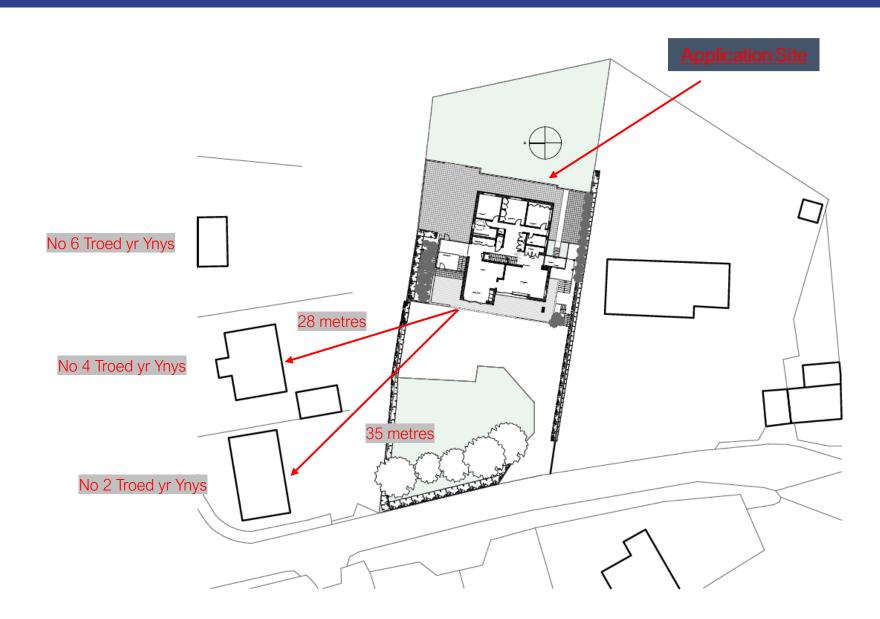

#### VIEW TOWARDS REAR GARDENS OF NOS. 2 AND 4 TROED YR YNYS

## PL/02798 VIEW FROM SIDE GARDEN OF NO. 6 TROED YR YNYS

## PL/02798 VIEW FROM REAR GARDEN OF NO. 4 TROED YR YNYS

## PL/02798 VIEW FROM REAR GARDEN OF NO. 2 TROED YR YNYS

Helen Rice

Lle a Chynaliadwyedd - Y Gwasanaethau Cynllunio Place and Sustainability - Planning Services

Adran Yr Amgylchedd - Environment Department