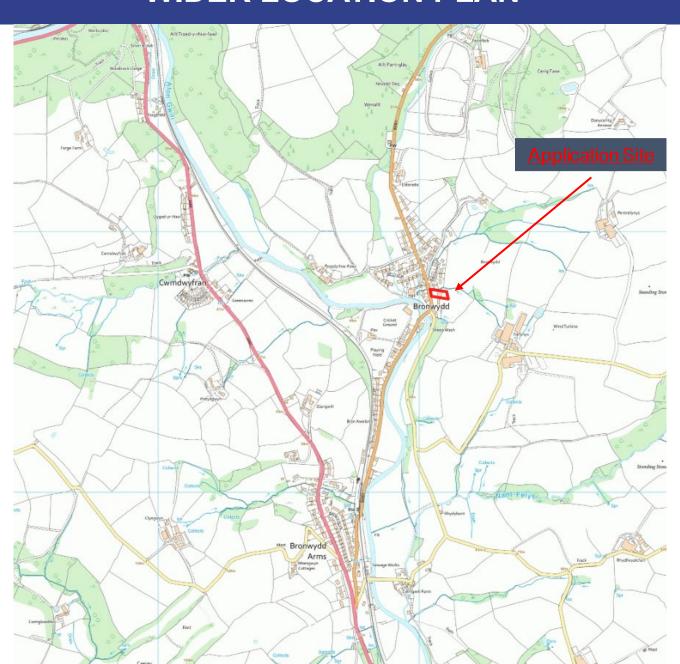

-------------------------------------------------------------------|------------------|------------------|----------------|
| Job Title                                                                                                                                           | Scale<br>Date    | 1:50<br>APR 2021 | Revision       |
| Drawing Title                                                                                                                                       | Drawn<br>Checked |                  | Dr. No. 4759/2 |

#### Floor plans (Plot 2)

















<sup>2</sup>age 29













Paul Roberts

Lle a Chynaliadwyedd - Y Gwasanaethau Cynllunio Place and Sustainability - Planning Services

Adran Yr Amgylchedd - Environment Department



#### **WIDER LOCATION PLAN**



#### **LOCATION PLAN**



#### **AERIAL PHOTOGRAPH**









Existing north elevation





Existing south elevation





#### **EXISTING FIRST FLOOR PLAN**



#### PROPOSED FRONT ELEVATION





#### PROPOSED SIDE ELEVATIONS

#### Proposed north elevation





Proposed south elevation



#### **Proposed first floor plan**



#### 3D IMAGE OF EXTENDED DWELLING



#### **Previously refused application PL/01052**

Proposed front elevation



Proposed north elevation





#### FRONT OF APPLICATION PROPERTY



## PL/02798 FRONT OF APPLICATION PROPERTY PRIOR TO DEMOLITION WORKS



#### **REAR OF APPLICATION PROPERTY**



#### VIEW FROM REAR OF EXISTING PATIO AND GARAGE



#### **VIEW FROM MAIN ROAD**



No 2 Troed yr Ynys

#### VIEW OF FRONT OF PROPERTY AND PROPERTIES OF TROED YR YNYS



####