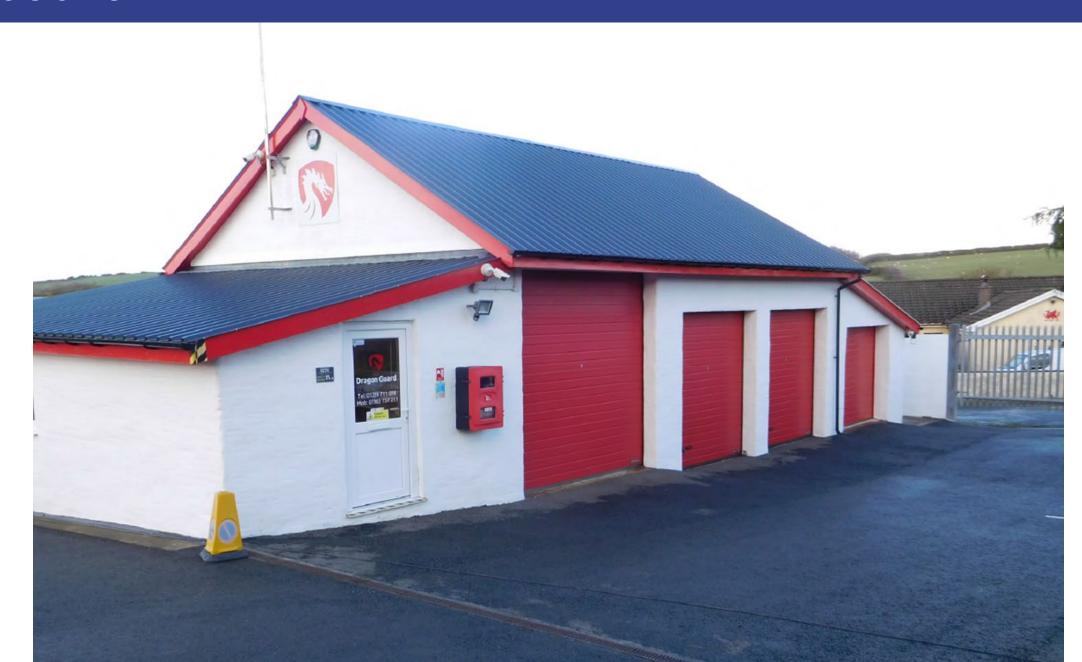

#### PL/03049 Site Location Plan

#### PL/03049 Site development timeline

Dragon Guard Office Dragon Guard Storage Reception & Waiting Area 12300 [40'-5"]

First Floor Plan 1:100