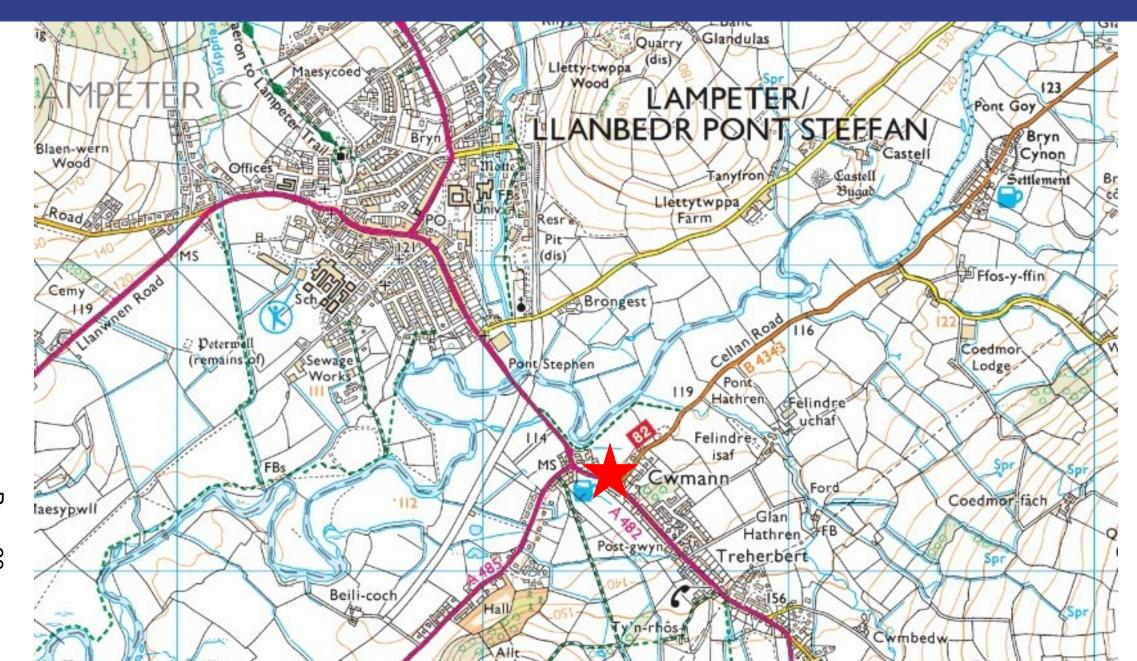

elevation





#### FRONT OF APPLICATION PROPERTY



## PL/02798 FRONT OF APPLICATION PROPERTY PRIOR TO DEMOLITION WORKS



#### **REAR OF APPLICATION PROPERTY**



#### VIEW FROM REAR OF EXISTING PATIO AND GARAGE



#### **VIEW FROM MAIN ROAD**



No 2 Troed yr Ynys

#### VIEW OF FRONT OF PROPERTY AND PROPERTIES OF TROED YR YNYS



#### View towards side and rear gardens of 4 & 6 Troed yr Ynys



#### VIEW TOWARDS REAR GARDENS OF NOS. 2 AND 4 TROED YR YNYS



## PL/02798 VIEW FROM SIDE GARDEN OF NO. 6 TROED YR YNYS



## PL/02798 VIEW FROM REAR GARDEN OF NO. 4 TROED YR YNYS



## PL/02798 VIEW FROM REAR GARDEN OF NO. 2 TROED YR YNYS



Helen Rice

Lle a Chynaliadwyedd - Y Gwasanaethau Cynllunio Place and Sustainability - Planning Services

Adran Yr Amgylchedd - Environment Department





# PL/03011 Site Location and Aerial (2020)





# PL/03011 Existing Block Plan



## PL/03011 Proposed Block Plan



## PL/03011 Proposed Block Plan



#### PL/03011 Existing Elevations and Floor Plans



#### PL/03011 Proposed Elevations



#### PL/03011 Proposed Basement and Ground Floor Plan





#### PL/03011 Proposed First Floor and Roof Plan





#### PL/03011 Existing and Proposed Cross Section A-A



#### PL/03011 Existing and Proposed Cross Section B-B



EXISTING CROSS SECTION B











#### PL/03011 Site Photos November 2021 (Front Elevation)



#### PL/03011 Site Photos November 2021 (Rear Elevation)



#### PL/03011 Site Photos November 2021



#### PL/03011 Site Photos November 2021



#### PL/03011 Site Photos November 2021



Helen Rice

Lle a Chynaliadwyedd - Y Gwasan