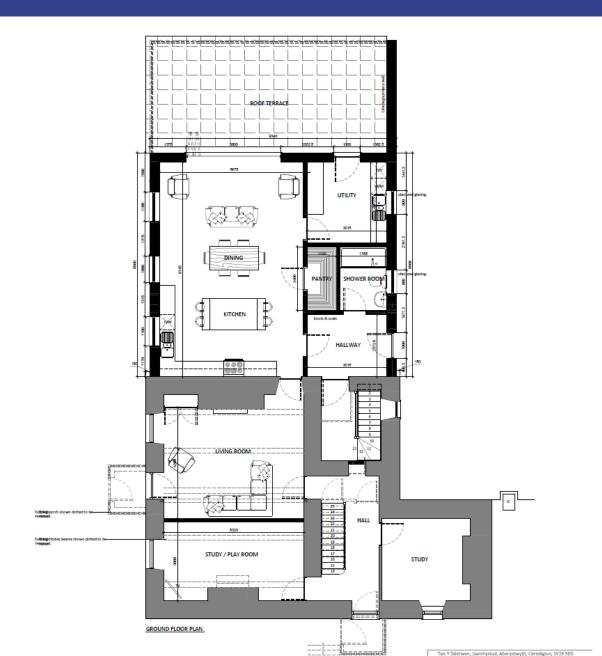

AND PROPERTIES OF TROED YR YNYS



#### View towards side and rear gardens of 4 & 6 Troed yr Ynys



#### VIEW TOWARDS REAR GARDENS OF NOS. 2 AND 4 TROED YR YNYS



## PL/02798 VIEW FROM SIDE GARDEN OF NO. 6 TROED YR YNYS



## PL/02798 VIEW FROM REAR GARDEN OF NO. 4 TROED YR YNYS



## PL/02798 VIEW FROM REAR GARDEN OF NO. 2 TROED YR YNYS



Helen Rice

Lle a Chynaliadwyedd - Y Gwasanaethau Cynllunio Place and Sustainability - Planning Services

Adran Yr Amgylchedd - Environment Department





# PL/03011 Site Location and Aerial (2020)





# PL/03011 Existing Block Plan



## PL/03011 Proposed Block Plan



## PL/03011 Proposed Block Plan



#### PL/03011 Existing Elevations and Floor Plans



#### PL/03011 Proposed Elevations



#### PL/03011 Proposed Basement and Ground Floor Plan





#### PL/03011 Proposed First Floor and Roof Plan





#### PL/03011 Existing and Proposed Cross Section A-A



#### PL/03011 Existing and Proposed Cross Section B-B



EXISTING CROSS SECTION B











#### PL/03011 Site Photos November 2021 (Front Elevation)



#### PL/03011 Site Photos November 2021 (Rear Elevation)



#### PL/03011 Site Photos November 2021



#### PL/03011 Site Photos November 2021



#### PL/03011 Site Photos November 2021



Helen Rice

Lle a Chynaliadwyedd - Y Gwasanaethau Cynllunio Place and Sustainability - Planning Services

Adran Yr Amgylchedd - Environment Department



#### PL/03049 Site Location Plan











#### PL/03049 Site development timeline













Dragon Guard Office Dragon Guard Storage Reception & Waiting Area 12300 [40'-5"]

First Floor