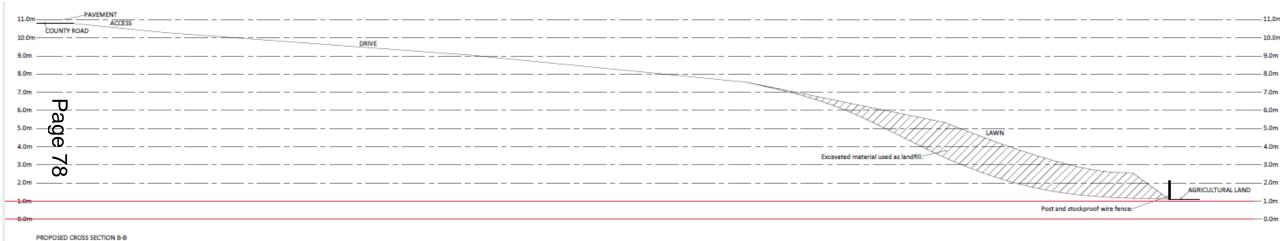

EN OF NO. 6 TROED YR YNYS



## PL/02798 VIEW FROM REAR GARDEN OF NO. 4 TROED YR YNYS



## PL/02798 VIEW FROM REAR GARDEN OF NO. 2 TROED YR YNYS



Helen Rice

Lle a Chynaliadwyedd - Y Gwasanaethau Cynllunio Place and Sustainability - Planning Services

Adran Yr Amgylchedd - Environment Department





# PL/03011 Site Location and Aerial (2020)





# PL/03011 Existing Block Plan



## PL/03011 Proposed Block Plan



## PL/03011 Proposed Block Plan



#### PL/03011 Existing Elevations and Floor Plans



#### PL/03011 Proposed Elevations



#### PL/03011 Proposed Basement and Ground Floor Plan





#### PL/03011 Proposed First Floor and Roof Plan





#### PL/03011 Existing and Proposed Cross Section A-A



#### PL/03011 Existing and Proposed Cross Section B-B



EXISTING CROSS SECTION B











#### PL/03011 Site Photos November 2021 (Front Elevation)



#### PL/03011 Site Photos November 2021 (Rear Elevation)



#### PL/03011 Site Photos November 2021



#### PL/03011 Site Photos November 2021



#### PL/03011 Site Photos November 2021



Helen Rice

Lle a Chynaliadwyedd - Y Gwasanaethau Cynllunio Place and Sustainability - Planning Services

Adran Yr Amgylchedd - Environment Department



#### PL/03049 Site Location Plan











#### PL/03049 Site development timeline













Dragon Guard Office Dragon Guard Storage Reception & Waiting Area 12300 [40'-5"]

First Floor Plan 1:100









## Diolch | Thank you

sirgar.llyw.cymru

carmarthenshire.gov.wales



This page is intentionally left blank