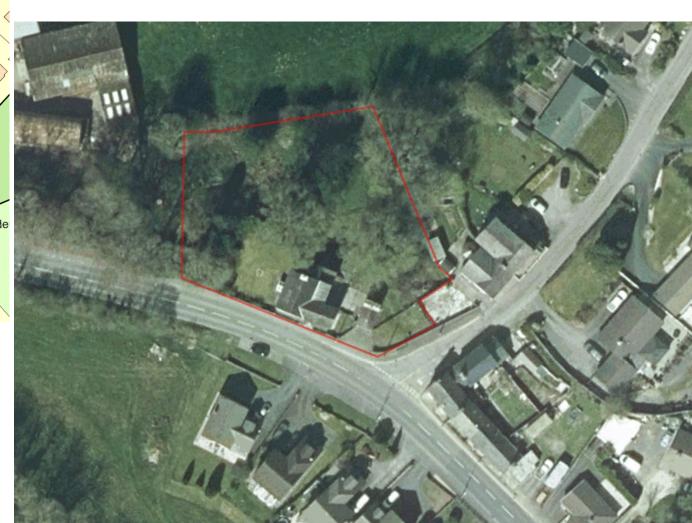

TY



## PL/02798 FRONT OF APPLICATION PROPERTY PRIOR TO DEMOLITION WORKS



#### **REAR OF APPLICATION PROPERTY**



#### VIEW FROM REAR OF EXISTING PATIO AND GARAGE



#### **VIEW FROM MAIN ROAD**



No 2 Troed yr Ynys

#### VIEW OF FRONT OF PROPERTY AND PROPERTIES OF TROED YR YNYS



#### View towards side and rear gardens of 4 & 6 Troed yr Ynys



#### VIEW TOWARDS REAR GARDENS OF NOS. 2 AND 4 TROED YR YNYS



## PL/02798 VIEW FROM SIDE GARDEN OF NO. 6 TROED YR YNYS



## PL/02798 VIEW FROM REAR GARDEN OF NO. 4 TROED YR YNYS



## PL/02798 VIEW FROM REAR GARDEN OF NO. 2 TROED YR YNYS



Helen Rice

Lle a Chynaliadwyedd - Y Gwasanaethau Cynllunio Place and Sustainability - Planning Services

Adran Yr Amgylchedd - Environment Department





# PL/03011 Site Location and Aerial (2020)





# PL/03011 Existing Block Plan



## PL/03011 Proposed Block Plan



## PL/03011 Proposed Block Plan



#### PL/03011 Existing Elevations and Floor Plans



#### PL/03011 Proposed Elevations



#### PL/03011 Proposed Basement and Ground Floor Plan





#### PL/03011 Proposed First Floor and Roof Plan





#### PL/03011 Existing and Proposed Cross Section A-A



#### PL/03011 Existing and Proposed Cross Section B-B



EXISTING CROSS SECTION B











#### PL/03011 Site Photos November 2021 (Front Elevation)



#### PL/03011 Site Photos November 2021 (Rear Elevation)



#### PL/03011 Site Photos November 2021



#### PL/03011 Site Photos November 2021



#### PL/03011 Site Photos November 2021



Helen Rice

Lle a Chynaliadwyedd - Y Gwasanaethau Cynllunio Place and Sustainability - Plan